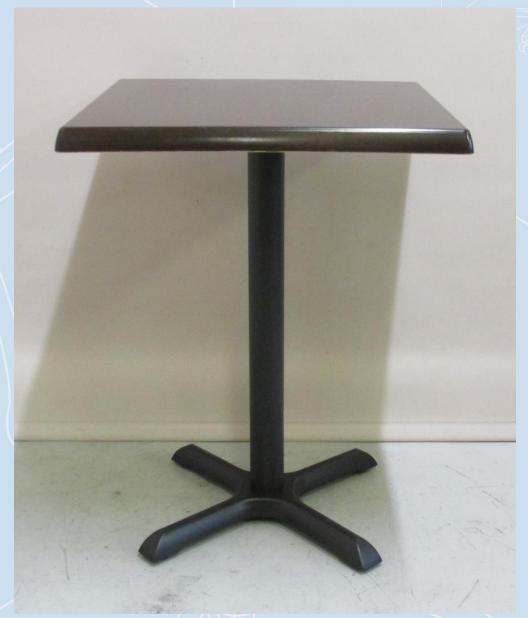

## **Approved by Furntech-AFRDI**

\*Check website www.furntech.org.au for current certification status

Certificate No.

15978/1

Nominal Expiry\* 27 July 2024

Blue Tick Product Certification Product name: Isotop and Maxwell Base Table

| Description                   | Size                               |
|-------------------------------|------------------------------------|
| Isotop and Maxwell Base Table | 600 x 600mm square top. 780mm high |
| Isotop and Maxwell Base Table | 600mm diameter top. 780mm high     |
|                               | A                                  |
| Features                      | Levelling feet - glides            |